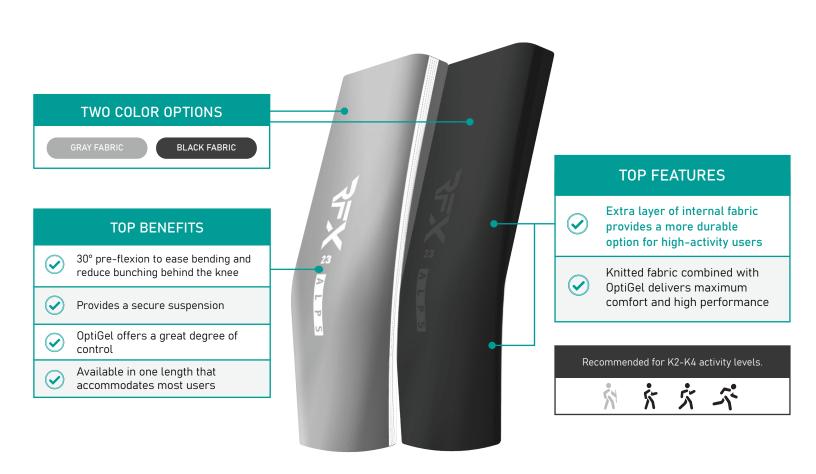

# REINFORCED FLEX SLEEVE RFX®

### Gel Suction Suspension Sleeve

The ALPS® Reinforced Flex prosthetic suspension sleeve features a 30° pre-flexion design and includes an additional layer of internal fabric for enhanced durability around the trim line of the user's socket. Additionally, the combination of OptiGel and gray knitted fabric provides maximum comfort and high performance, making the RFX® an excellent choice for active users.