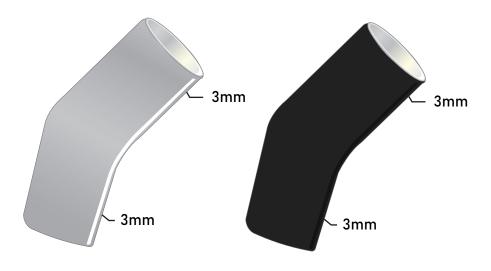

# REINFORCED FLEX SLEEVE RFX®

### Gel Suction Suspension Sleeve

The ALPS® Reinforced Flex prosthetic suspension sleeve features a 30° pre-flexion design and includes an additional layer of internal fabric for enhanced durability around the trim line of the user's socket. Additionally, the combination of OptiGel and gray knitted fabric provides maximum comfort and high performance, making the RFX® an excellent choice for active users.

i Available in 3mm uniform thickness.









## **CROSS SECTION DIAGRAM**



#### **HOW TO SIZE**

Measurements taken 10cm above the patella



#### SIZING CHART

| MEASURED<br>SIZE | 3.0 MM UNIFORM<br>GRAY FABRIC | 3.0 MM UNIFORM<br>BLACK FABRIC |
|------------------|-------------------------------|--------------------------------|
| 34-37 cm         | RFX <b>20</b> - 3G            | RFX <b>20</b> - 3BL            |
| 36-39 cm         | RFX <b>23</b> - 3G            | RFX <b>23</b> - 3BL            |
| 38-42 cm         | RFX <b>26</b> - 3G            | RFX <b>26</b> - 3BL            |
| 41-46 cm         | RFX <b>29</b> - 3G            | RFX <b>29</b> - 3BL            |
| 45-50 cm         | RFX <b>32</b> - 3G            | RFX <b>32</b> - 3BL            |