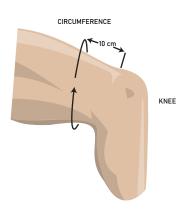

#### **HOW TO SIZE**

Measurements taken 10cm above the patella

#### SIZING CHART

| MEASURED<br>SIZE | 3.0 MM UNIFORM<br>GRAY FABRIC | 3.0 MM UNIFORM<br>BLACK FABRIC |
|------------------|-------------------------------|--------------------------------|
| 34-37 cm         | RFX <b>20</b> - 3G            | RFX <b>20</b> - 3BL            |
| 36-39 cm         | RFX <b>23</b> - 3G            | RFX <b>23</b> - 3BL            |
| 38-42 cm         | RFX <b>26</b> - 3G            | RFX <b>26</b> - 3BL            |
| 41-46 cm         | RFX <b>29</b> - 3G            | RFX <b>29</b> - 3BL            |
| 45-50 cm         | RFX <b>32</b> - 3G            | RFX <b>32</b> - 3BL            |